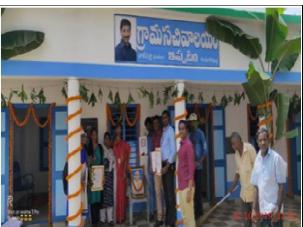

Venue: Ippatam

Gandhi Jayanthi

KLEF NSS Unit-11 has conducted the Swatch Bharath program on the occasion of

150th Birth Anniversary of Mahatma Gandhi in Ippatam Village, Tadepalli Mandal,

Guntur District with the co-operation of The Village Authorities. Twenty Students of

College of law and two faculty members of Law, two faculty members of CSS and one

faculty member of CSE had split up into 4teams and educated the villagers about single

use plastic ban policy adopted by Govt. of India. Our NSS volunteers actively collected

the single use plastic covers from villagers and gave a plant in return .Our team work was

highly appreciated by the villagers.

No. of Volunteers Participated: 51

No. of faculty Participated: 23

**Event Photos:** 