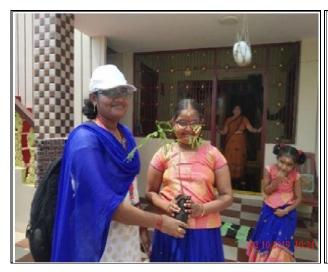

the single use plastic covers from villagers and gave a plant in return .Our team work was

highly appreciated by the villagers.

No. of Volunteers Participated: 51

No. of faculty Participated: 23

**Event Photos:** 