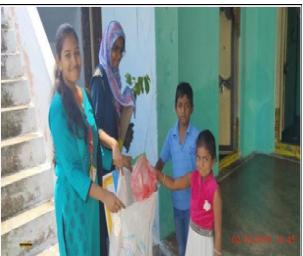

the single use plastic covers from villagers and gave a plant in return .Our team work was

highly appreciated by the villagers.

No. of Volunteers Participated: 51

No. of faculty Participated: 23

**Event Photos:** 