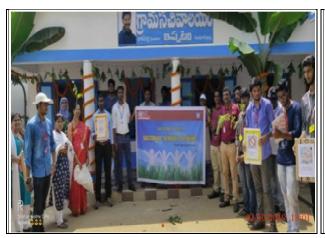

Venue: Ippatam

Gandhi Jayanthi

KLEF NSS Unit-11 has conducted the Swatch Bharath program on the occasion of

150th Birth Anniversary of Mahatma Gandhi in Ippatam Village, Tadepalli Mandal,

Guntur District with the co-operation of The Village Authorities. Twenty Students of

College of law and two faculty members of Law, two faculty members of CSS and one

faculty member of CSE had split up into 4teams and educated the villagers about single

use plastic ban policy adopted by Govt. of India. Our NSS volunteers actively collected

the single use plastic covers from villagers and gave a plant in return .Our team work was

highly appreciated by the villagers.

No. of Volunteers Participated: 51

No. of faculty Participated: 23

**Event Photos:** 